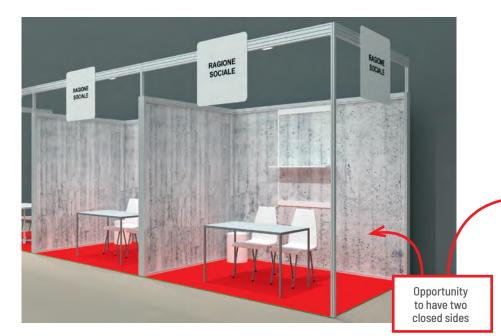

#### **EXHIBITION FORMULAS**

- bilaminate and concrete effect walls - cm 255 height (pierceable)
- vermilion red carpet
- 2 white tables (cm 123x63x73h)
- 4 white chairs
- 1 shelf (cm 100x30)
- 1 basket
- 1 hanger
- 1 fascia board with company name (cm 80x80) provided by us
- 2 multi-socket
- 4 LED lights 30W
- wiring and connections
- 6 ENTRANCES

# **DELUXE STAND** 4x3 mt. 6x2 mt. (12 sqm)