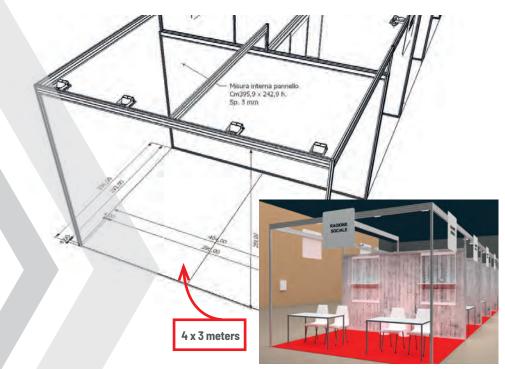

- a space of cm 188 (length) and cm 255 (height) to show your own products
- bilaminate white walls (not pierceable)
- vermilion red carpet
- 1 white table (cm 63x63x73h)
- 2 white chairs
- 1 shelf (cm 100x30)
- 1 basket
- 1 hanger
- 1 fascia board with company name (cm 80x80) provided by us
- 1 multi-socket
- 2 LED lights 30W
- wiring and connections
- 2 ENTRANCES



#### **EXHIBITION FORMULAS**







 bilaminate and concrete effect walls - cm 255 height (pierceable)

- vermilion red carpet
- 1 white table (cm 123x63x73h)
- 2 white chairs
- 1 shelf (cm 100x30)
- 1 basket
- 1 hanger
- 1 fascia board with company name (cm 80x80) provided by us
- 1 multi-socket
- 2 LED lights 30W
- wiring and connections
- 4 ENTRANCES

## BASIC STAND

**3x2 mt.** (6 sqm)

#### **EXHIBITION FORMULAS**







- bilaminate and concrete effect walls - cm 255 height (pierceable)
- vermilion red carpet
- 2 white tables (cm 123x63x73h)
- 4 white chairs
- 1 shelf (cm 100x30)
- 1 basket
- 1 hanger
- 1 fascia board with company name (cm 80x80) provided by us
- 2 multi-socket
- 4 LED lights 30W
- wiring and connections
- 6 ENTRANCES

# **DELUXE STAND** 4x3 mt. 6x2 mt. (12 sqm)

#### **GOLDEN SPONSOR**

#### Participate as protagonist with the best visibility.

- Printed Logo on the tote bags distributed during the event
- Logo in all the official communications of Buyer Point
- Co-Branding page on March, April and May issues of Ferramenta&Casalinghi
- Co-Branding page on March and April issues of Greenline
- · Unlimited access to the exposition area
- Participation to Opening Dinner
- Advertising le