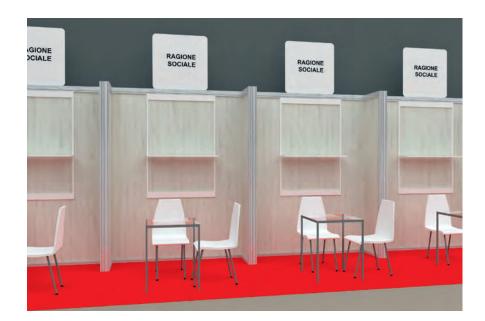

## SHOWCASE

- a space of cm 188 (length) and cm 255 (height) to show your own products
- bilaminate white walls (not pierceable)
- vermilion red carpet
- 1 white table (cm 63x63x73h)
- 2 white chairs
- 1 shelf (cm 100x30)
- 1 basket
- 1 hanger
- 1 fascia board with company name (cm 80x80) provided by us
- 1 multi-socket
- 2 LED lights 30W
- wiring and connections
- 2 ENTRANCES

#### **EXHIBITION FORMULAS**

 bilaminate and concrete effect walls - cm 255 height (pierceable)

- vermilion red carpet
- 1 white table (cm 123x63x73h)
- 2 white chairs
- 1 shelf (cm 100x30)
- 1 basket
- 1 hanger
- 1 fascia board with company name (cm 80x80) provided by us
- 1 multi-socket
- 2 LED lights 30W
- wiring and connections
- 4 ENTRANCES