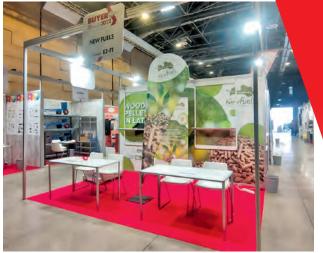

## BASIC STAND

**3x2 mt.** (6 sqm)

#### **EXHIBITION FORMULAS**

- bilaminate and concrete effect walls - cm 255 height (pierceable)
- vermilion red carpet
- 2 white tables (cm 123x63x73h)
- 4 white chairs
- 1 shelf (cm 100x30)
- 1 basket
- 1 hanger
- 1 fascia board with company name (cm 80x80) provided by us
- 2 multi-socket
- 4 LED lights 30W
- wiring and connections
- 6 ENTRANCES

# **DELUXE STAND** 4x3 mt. 6x2 mt. (12 sqm)