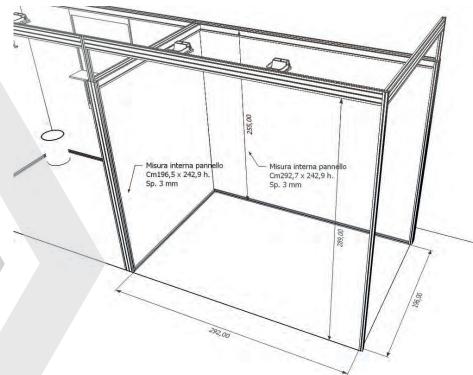

#### **EXHIBITION FORMULAS**

 bilaminate and concrete effect walls - cm 255 height (pierceable)

- vermilion red carpet
- 1 white table (cm 123x63x73h)
- 2 white chairs
- 1 shelf (cm 100x30)
- 1 basket
- 1 hanger
- 1 fascia board with company name (cm 80x80) provided by us
- 1 multi-socket
- 2 LED lights 30W
- wiring and connections
- 4 ENTRANCES

## BASIC STAND

**3x2 mt.** (6 sqm)