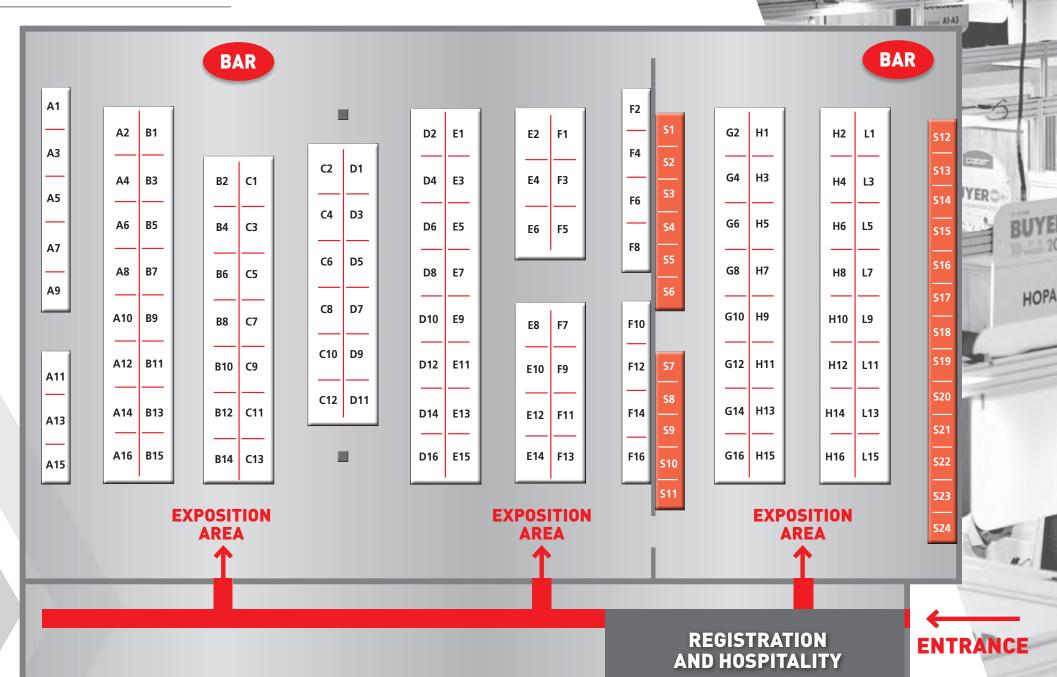

ned to reduce the travel time and costs



















#### AN INTERNATIONAL EVENT

We can say that almost the whole of Europe participated in **Buyer Point**, these are the most important chains that took part in our event, but over the years, **more than 300 foreign chains** have sent their buyers to Milan:

**HORNBACH - Germany** 

**BAUMAX - Germany** 

**EPICENTR-K - Ukraine** 

**TVOY DOM - Russia** 

**MAXEDA - Netherland** 

**HUBO - Belgium** 

**TOPLINE - Ireland** 

**ADEO - France** 

**EHLIS - Spain** 

**ARABESOUE - Romania** 

**PEVEC - Croatia** 

**PRAKTIKER - Bulgaria** 



4,000
European stores represented

70% the presence of the Italian market

**154** exhibitors

**18** countries represented

Almost
400
buyer
of which
110
from
Europe



### THE EXHIBITION GROUND



### **EXHIBITION FORMULAS**





## SHOWCASE



- a space of cm 188 (length) and cm 255 (height) to show your own products
- bilaminate white walls (not pierceable)
- vermilion red carpet
- 1 white table (cm 63x63x73h)
- 2 white chairs
- 1 shelf (cm 100x30)
- 1 basket
- 1 hanger
- 1 fascia board with company name (cm 80x80) provided by us
- 1 multi-socket
- 2 LED lights 30W
- wiring and connections
- 2 ENTRANCES



#### **EXHIBITION FORMULAS**







 bilaminate and concrete effect walls - cm 255 height (pierceable)

- vermilion red carpet
- 1 white table (cm 123x63x73h)
- 2 white chairs
- 1 shelf (cm 100x30)
- 1 basket
- 1 hanger
- 1 fascia board with company name (cm 80x80) provided by us
- 1 multi-socket
- 2 LED lights 30W
- wiring and connections
- 4 ENTRANCES

## BASIC STAND

**3x2