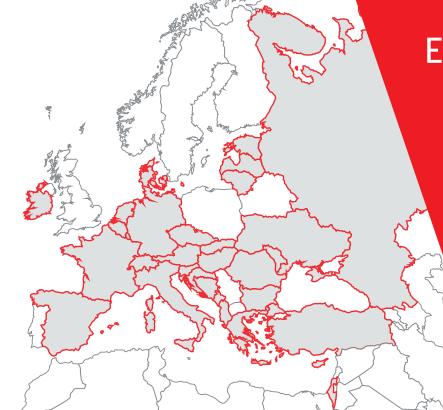

#### AN INTERNATIONAL EVENT

We can say that almost the whole of Europe participated in **Buyer Point**, these are the most important chains that took part in our event, but over the years, **more than 300 foreign chains** have sent their buyers to Milan:

**HORNBACH - Germany** 

**BAUMAX - Germany** 

**EPICENTR-K - Ukraine** 

**TVOY DOM - Russia** 

**MAXEDA - Netherland** 

**HUBO - Belgium** 

**TOPLINE - Ireland** 

**ADEO - France** 

**EHLIS - Spain** 

**ARABESOUE - Romania** 

**PEVEC - Croatia** 

**PRAKTIKER - Bulgaria** 

4,000
European stores represented

70% the presence of the Italian market

**154** exhibitors

**18** countries represented

Almost
400
buyer
of which
110
from
Europe