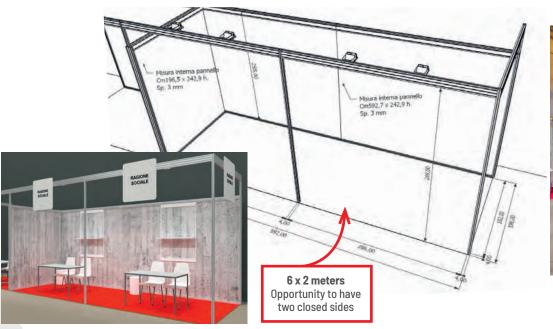

#### **EXHIBITION FORMULAS**

- bilaminate and concrete effect walls - cm 255 height (pierceable)
- vermilion red carpet
- 2 white tables (cm 123x63x73h)
- 4 white chairs
- 1 shelf (cm 100x30)
- 1 basket
- 1 hanger
- 1 fascia board with company name (cm 80x80) provided by us
- 2 multi-socket
- 4 LED lights 30W
- wiring and connections
- 6 ENTRANCES

# **DELUXE STAND** 4x3 mt. 6x2 mt. (12 sqm)