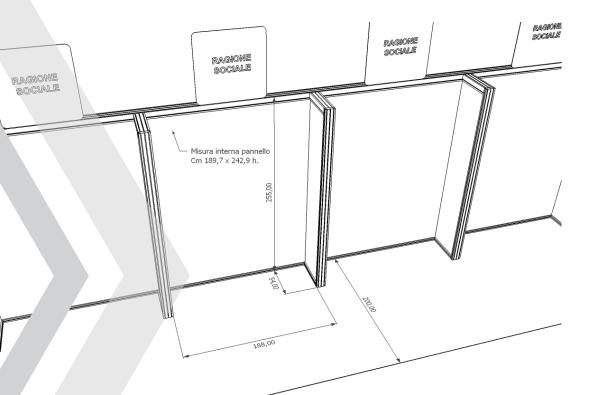

## SHOWCASE

- a space of cm 188 (length) and cm 255 (height) to show your own products
- bilaminate white walls (not pierceable)
- vermilion red carpet
- 1 white table (cm 63x63x73h)
- 2 white chairs
- 1 shelf (cm 100x30)
- 1 basket
- 1 hanger
- 1 fascia board with company name (cm 80x80) provided by us
- 1 multi-socket
- 2 LED lights 30W
- wiring and connections
- 2 ENTRANCES

#### **EXHIBITION FORMULAS**

 bilaminate and concrete effect walls - cm 255 height (pierceable)

- vermilion red carpet
- 1 white table (cm 123x63x73h)
- 2 white chairs
- 1 shelf (cm 100x30)
- 1 basket
- 1 hanger
- 1 fascia board with company name (cm 80x80) provided by us
- 1 multi-socket
- 2 LED lights 30W
- wiring and connections
- 4 ENTRANCES

## BASIC STAND

**3x2 mt.** (6 sqm)

#### **EXHIBITION FORMULAS**

- bilaminate and concrete effect walls - cm 255 height (pierceable)
- vermilion red carpet
- 2 white tables (cm 123x63x73h)
- 4 white chairs
- 1 shelf (cm 100x30)
- 1 basket
- 1 hanger
- 1 fascia board with company name (cm 80x80) provided by us
- 2 multi-socket
- 4 LED lights 30W
- wiring and connections
- 6 ENTRANCES

# **DELUXE STAND** 4x3 mt. 6x2 mt. (12 sqm)